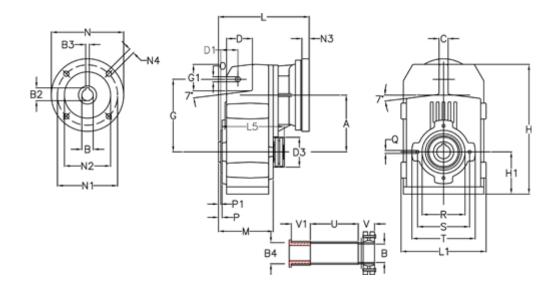

## **Data Sheet**

Article number: 29560210548325
Description: Shaft mounted gear

A253QF32-105,4-P71B5

## **Measures**

| A = 128.75 | D1 = 43.5 | l5 = 197.5 | P1                                   | = 3.5    | V :  |
|------------|-----------|------------|--------------------------------------|----------|------|
| B = 32     | d3 = 83   | M = 135.5  | Q                                    | = M10x14 | V1 : |
| B1 = 14    | G = 162   | N = 160    | R                                    | = 110    |      |
| B2 = 16.3  | G1 = 58.0 | N1 = 130   | S                                    | = 130    |      |
| B3 = 5     | H = 290.5 | N2 = 110   | Т                                    | = 150    |      |
| B4 = 32    | H1 = 93.5 | N4 = M8x16 | Tightening torque Nm adapter bushing | g = 6.0  |      |
| C = 20     | L = 213.0 | O = 13     | Tightening torque Nm shrink disc     | = 7.0    |      |
| D = 57.0   | L1 = 188  | P = 6.0    | U                                    | = 120.5  |      |